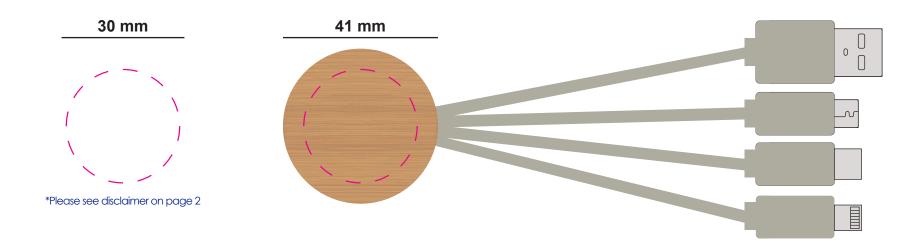

## **Product Colour**

Natural Bamboo

Wheat Straw Cable

Bamboo Multi-Cable 165mm Branding Method: Laser Engraved

## Logo Size